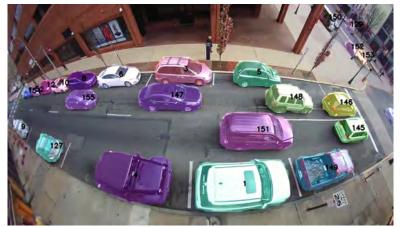

# Revolutionizing Parking Enforcement with AI-Based Imaging

WISESIGHT's Al-powered automated parking enforcement platform transforms the way municipalities manage and enforce parking. By capturing real-time, detailed information about parked vehicles—including parking space location, license plate number, parking duration, zone restrictions, and payment compliance—our platform ensures that every violation is tracked and registered, with officers being alerted in real time, all without human intervention.

## Parking utilization data

 Detailed visualization of parking assets, utilization by space, patterns, violations, revenue potential, and payment compliance