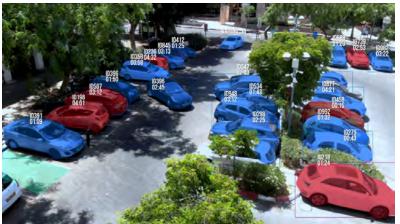

# Revolutionizing Parking Enforcement with AI-Based Imaging

WISESIGHT's Al-powered automated parking enforcement platform transforms the way municipalities manage and enforce parking. By capturing real-time, detailed information about parked vehicles—including parking space location, license plate number, parking duration, zone restrictions, and payment compliance—our platform ensures that every violation is tracked and registered, with officers being alerted in real time, all without human intervention.

## Parking utilization data

 Detailed visualization of parking assets, utilization by space, patterns, violations, revenue potential, and payment compliance